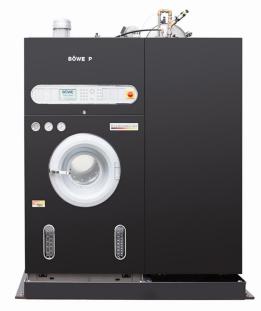

**Loading Capacity:** 12 - 15 - 18 - 21 - 26 - 30 KG

**Heating:** Electric / Steam heated

**Design:** Crossline

**Solvent Tanks:** 3 in stainless steel, glaspearl blasted

**Rotation Filters:** 2

Solvent: Perchlorethylen