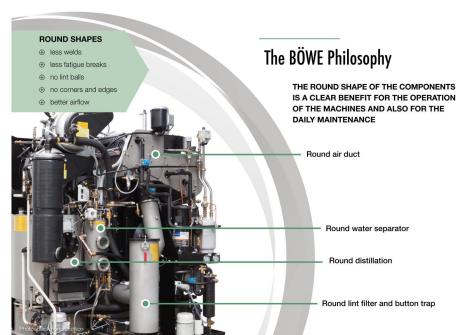

Multisolvent®:

Hydro Carbon, Silicone D5 GreenEarth,

Solvon K4, Intense, HIGLO

- Fractional distillation in Multisolvent® machines
- Round, self-cleaning water separator
- Solvent cooling by refrigeration unit
- New angled tank bottom
- Round air duct
- Direct-Connect for remote maintenance
- Cataphoresic coating of back plate, cooler, fan housing, safety trough, panels, button trap basket etc.
- 5 years parts warranty on condensor and Viton® flaps
- Paintless stainless steel parts